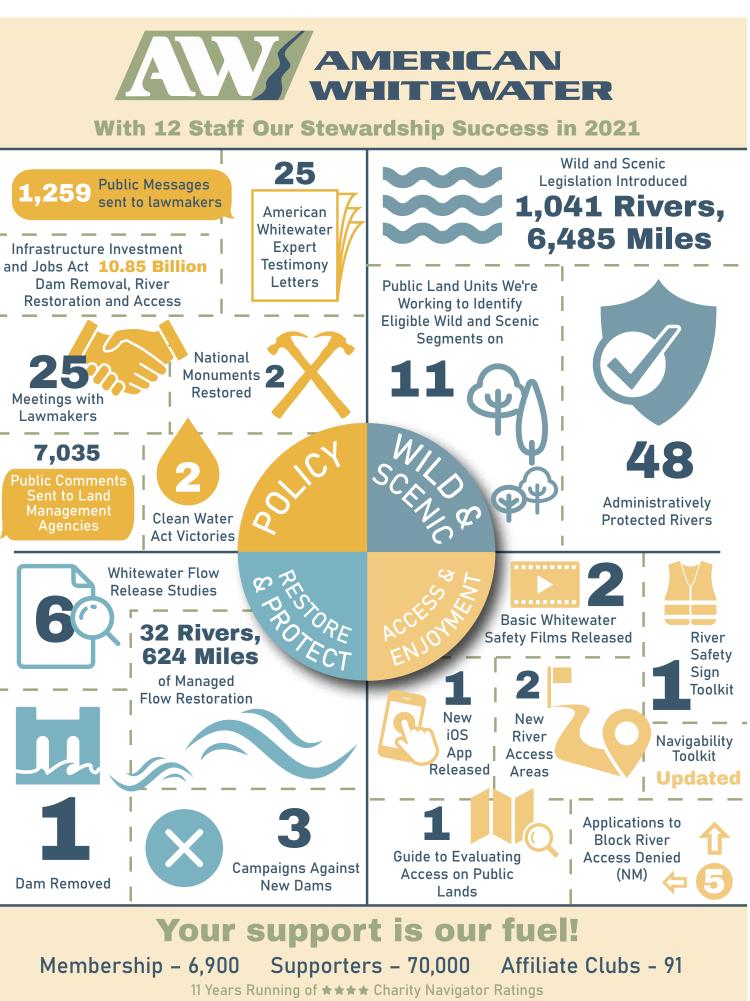

## River Stewardship Highlights 2021

American Whitewater revitalized our **river safety program** in 2021 with the release of two short films introducing aspiring and newer paddlers to safe river practices and with the development of the Paddle Wise program which reminds and inspires all paddlers to enjoy rivers in a way that reflects the best of our community.

American Whitewater helped secure an unprecedented \$2.3 billion for environmental and recreation enhancements around and below dams, dam removal, and dam safety improvements in the Infrastructure Investment and Jobs Act. As a partner in the effort to acquire 96,080 acres of private timberlands in the **Columbia River Gorge (WA)** along the White Salmon and Klickitat Rivers, we are pleased to celebrate this success. We now have time to fundraise, develop and implement a range of permanent conservation strategies with local partners that will seek to secure public recreational access, ensure sustainable timber harvesting, and preserve the natural, climate and community values of these spectacular rivers and the lands they flow through.

Public access to New Mexico's rivers was affirmed by the state Supreme Court in a huge win for recreation, after American Whitewater and a group of partners fought a State Game Commission system that authorized private landowners to "close off" boatable sections of the Upper Rio Chama and the Upper Pecos River. American Whitewater and our partners advocated for the **protection of 26 high quality streams in Colorado as Outstanding Waters**, including Escalante Creek, Wolf Creek, and the Taylor River. In 2021, we made it through a critical hearing for our proposal, which was finalized in June of 2022.

Based on a decade of community organizing by American Whitewater and our partners, Senator Jon Tester introduced the **Montana Headwaters Legacy Act** late in 2021 to designate 20 new Wild and Scenic Rivers. Introduction marks a major milestone in our Northern Rockies river protection efforts and has garnered an impressive and ever growing tally of endorsements. American Whitewater signed a settlement agreement on the dam relicensing for the Mongaup River (NY), a wellloved whitewater run that draws thousands of paddlers of all abilities. The settlement will double scheduled boating releases and provide paddlers with advance notice of boatable flows.

Improving public access continues to be a focus throughout the Mid-Atlantic, and in 2021 we celebrated the creation of two new river access areas on the New River Dries (WV) that we negotiated through the dam relicensing process. Enjoy the new access site, but most importantly, enjoy this beautiful river now that it has additional flows.

Dry for a century, American Whitewater worked with Duke Energy to prepare the **Great Falls of the Catawba (SC)** for flow restoration throughout 2021. Access areas, boat passage channels, and trails were designed and built in a collaborative manner based on past agreements.

Impact Report 2021 – Stewardship Highlights

The Rock Creek / Cresta hydropower license on the North Fork Feather River (CA), issued in 2001, was crafted as an adaptive management process, meaning the utility was to collect data for 15 years and determine a final flow schedule based on the data. We are pleased to announce that after two years of data analysis, and substantial negotiations, flows on the North Fork Feather will largely stay the same for the remainder of the license. Tobin/ Lobin summer weekend releases and boatable base flows will continue every all but Critically Dry Water Years. A key piece of data used to make this many of you took part in two years ago. Thanks to all of you who participated. It made a difference.