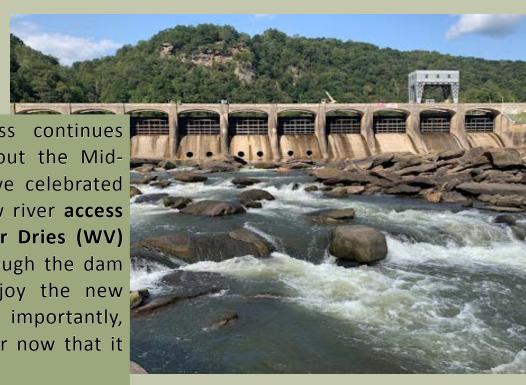

Improving public access continues to be a focus throughout the Mid-Atlantic, and in 2021 we celebrated the creation of two new river access areas on the New River Dries (WV) that we negotiated through the dam relicensing process. Enjoy the new access site, but most importantly, enjoy this beautiful river now that it has additional flows.