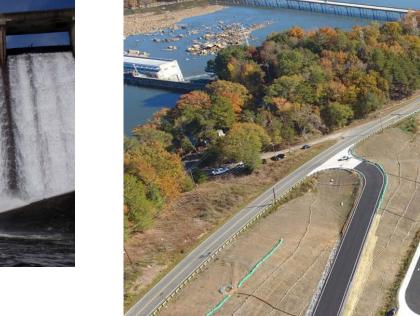

American Whitewater helped secure an unprecedented \$2.3 billion for environmental and recreation enhancements around and below dams, dam removal, and dam safety improvements in the Infrastructure Investment and Jobs Act. As a partner in the effort to acquire 96,080 acres of private timberlands in the **Columbia River Gorge (WA)** along the White Salmon and Klickitat Rivers, we are pleased to celebrate this success. We now have time to fundraise, develop and implement a range of permanent conservation strategies with local partners that will seek to secure public recreational access, ensure sustainable timber harvesting, and preserve the natural, climate and community values of these spectacular rivers and the lands they flow through.