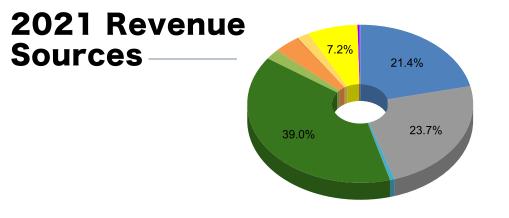

# 2021 Statement of Activities

| REVENUE                              | UNRESTRICTED | TEMPORARILY<br>RESTRICED | TOTAL 2021   | TOTAL 2020   |
|--------------------------------------|--------------|--------------------------|--------------|--------------|
| PUBLIC SUPPORT                       |              |                          |              |              |
| Membership dues                      | \$ 534,052   |                          | \$ 534,052   | \$ 518,525   |
| Grants                               | \$ 255,773   | \$ 623,941               | \$ 879,714   | \$ 673,943   |
| Contributions                        | \$ 424,963   | \$ 58,226                | \$ 483,189   | \$ 397,668   |
| Sponsorships/Corp Programs           | \$ 84,019    |                          | \$ 84,019    | \$ 124,062   |
| Events                               |              |                          | \$ 1,601     |              |
| In-Kind Contributions                | \$ 163,353   |                          | \$ 163,353   | \$ 58,096    |
| Products                             | \$ 39,657    |                          | \$ 39,657    | \$ 14,077    |
| Advertising                          | \$ 15,376    |                          | \$ 15,376    | \$ 650       |
| Investment Gains/(losses)            | \$ 23,270    | \$ 24,189                | \$ 47,459    | \$ 6,918     |
| Interest & Dividends                 | \$ 454       | \$ 6,117                 | \$ 6,571     | \$ 6,169     |
| Misc. Income                         | \$ 2,247     |                          | \$ 2,247     | \$ 1,065     |
| Net Assets Released from Restriction | \$ 646,773   | \$ (646,773)             | \$ 0.00      | \$ 0.00      |
| Total Support and Revenue            | \$ 2,191,538 | \$ 65,700                | \$ 2,257,238 | \$ 1,801,173 |
|                                      |              |                          |              |              |
| EXPENSES                             |              |                          |              |              |
| Program Services:                    |              |                          |              |              |
| Total Program Services               | \$ 1,586,033 |                          | \$ 1,586,033 | \$ 1,510,135 |
|                                      |              |                          |              |              |
| SUPPORTING SERVICES                  |              |                          |              |              |
| General & Administrative             | \$ 320,521   |                          | \$ 320,521   | \$ 198,144   |
| Fundraising                          | \$ 53,006    |                          | \$ 53,006    | \$ 14,905    |
| Total Supporting Services            | \$ 373,527   |                          | \$ 373,527   | \$ 213,049   |
| Total Expenses                       | \$ 1,959,560 |                          | \$ 1,959,560 | \$ 1,723,184 |
| Total Change in Net Assets           | \$ 231,978   | \$ 65,700                | \$ 297,678   | \$ 77,989    |

- Contributions 21.4%
- Membership dues 23.7%
- Advertising <1%</p>
- Grants 39%
- Investment Gains/(Losses) 2.1%
- Sponsorships/Corp Programs 3.7%
- Events <1%</p>
- Products 1.7%
- In-Kind Contributions 7.2%
- Interest & Dividends <1%</p>
- Misc. Income <1%