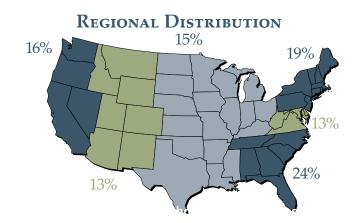

# **READERSHIP**

Readers of the Journal are active members of the whitewater community. Both in the US, and abroad.

- 6,000+ Readership in the US
- 73% Hold bachelor degree or higher
- 34 Average age of readership